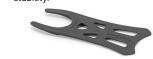

# Lateral stability

## dynamic **H** control technology

Ergonomic rigid internal structure. It houses the heel into the right seat, adjusting the foot support and control of the ankle sideways movements. It keeps the foot tight to the shoe, allowing the perfect fit.

# Torsional stability

Support made of rigid plastic material. It stabilizes the heel bone, the instep and tarsal joints, without altering energy absorption. A support for the natural movement of the foot; it provides comfort and greater stability.