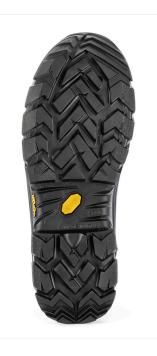

### **SOLE**

### **PU-RUBBER VIBRAM-HRO-SRC**

Sole resistant to 300°C by contact. With scaff cap and compound designed with VIBRAM for stability and grip performance. Outsole designed to strike the ground better and to improve selfcleaning. With anti-wear scaff cap.