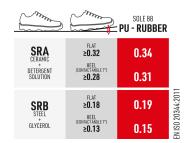

### **PU-RUBBER VIBRAM-HRO-SRC**

Sole resistant to 300°C by contact. With scaff cap and compound designed with VIBRAM for stability and grip performance. Outsole designed to strike the ground better and to improve selfcleaning. With anti-wear scaff cap.