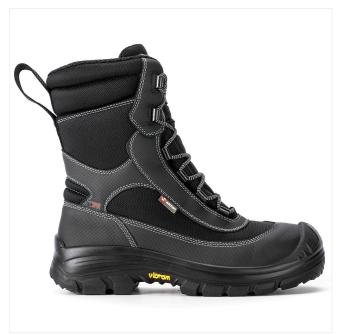

# AVALON

88056-05L

## S3 HRO HI WR SRC

Size: 38-48 Weight: 860 gr.

Fit: 11

# Working Environment:

Building, Multipurpose, Mountains, Oil industry

**Protection elements** 

### **UPPER**

MicroFiber TOP 1,8-2,0 mm No ladder H.T. Fabric No ladder H.T. Fabric No ladder H.T. Fabric

3D Air circulation 320 gr.

## TOE CAP

Textile resistant to 3.0 mm nail

# **RESISTANCE TO PERFORATION**

Half-knee Boot