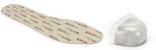

Composite toecap with fiberglass. Resistant to over 200J. Non metal perforation resistant insert to over . 1100 N with a 3.0 mm truncated cone nail. Protection over the entire sole of the foot. Flexible and comfortable

fibercap **SX**t

# **RESISTANCE TO PERFORATION**

Half-knee Boot